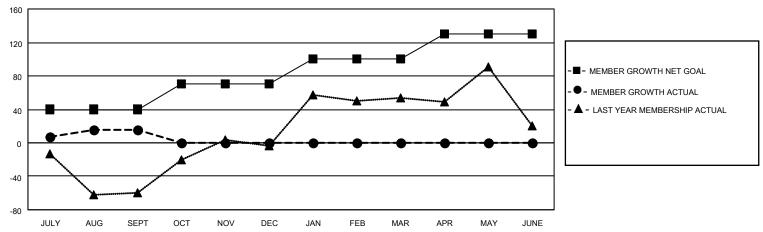

## GOALS AND ACTUAL MEMBERS CUMULATIVE

| DROPPED CLUBS: 0 |    | 12 CLUBS OF 58 ADDED 1 OR<br>MORE NEW MEMBERS | GENDER DISTRIBUTION             |                                |  |
|------------------|----|-----------------------------------------------|---------------------------------|--------------------------------|--|
|                  |    | INORE NEW MEMBERS                             | MALE<br>FEMALE                  | 1,188 (68.12%)<br>556 (31.88%) |  |
| DROPPED MEMBERS  |    |                                               | NON BINARY PREFER NOT TO ANSWER | 0 (0.00%)<br>0 (0.00%)         |  |
| DECEASED         | 1  |                                               | THE ENNOT TO ANOWER             | 0 (0.0070)                     |  |
| CLUB CANCELLED   | 0  | CLICK HERE FOR CUMULATIVE                     | TOTAL FAMILY UNIT MEMBERS       | 874                            |  |
| OTHER            | 41 | MEMBERSHIP DATA                               |                                 |                                |  |
| TOTAL            | 42 |                                               | FAMILY MEMBERS PAYING HAI       | LF DUES 550                    |  |

## MONTHLY MEMBERSHIP PROGRESS REPORT

LOCATION INDIA District 321A1 Results as of: 9/30/2022

| Clubs RESULTS FOR 2022-2023 |   |   |   | Members RESULTS FOR 2022-2023 |    |    |    |
|-----------------------------|---|---|---|-------------------------------|----|----|----|
|                             |   |   |   |                               |    |    |    |
| JULY/AUG/SEPT               | 2 | 0 | 0 | JULY/AUG/SEPT                 | 40 | 67 | 42 |
| OCT/NOV/DEC                 | 1 | 0 | 0 | OCT/NOV/DEC                   | 30 | 0  | 0  |
| JAN/FEB/MAR                 | 1 | 0 | 0 | JAN/FEB/MAR                   | 30 | 0  | 0  |
| APR/MAY/JUNE                | 1 | 0 | 0 | APR/MAY/JUNE                  | 30 | 0  | 0  |