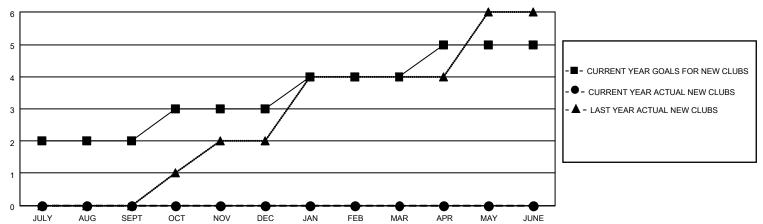

## GOALS AND ACTUAL NEW CLUBS CUMULATIVE

## MONTHLY MEMBERSHIP PROGRESS REPORT

LOCATION INDIA District 321A1 Results as of: 9/30/2022

| Clubs RESULTS FOR 2022-2023 |   |   |   | Members RESULTS FOR 2022-2023 |    |    |    |
|-----------------------------|---|---|---|-------------------------------|----|----|----|
|                             |   |   |   |                               |    |    |    |
| JULY/AUG/SEPT               | 2 | 0 | 0 | JULY/AUG/SEPT                 | 40 | 67 | 42 |
| OCT/NOV/DEC                 | 1 | 0 | 0 | OCT/NOV/DEC                   | 30 | 0  | 0  |
| JAN/FEB/MAR                 | 1 | 0 | 0 | JAN/FEB/MAR                   | 30 | 0  | 0  |
| APR/MAY/JUNE                | 1 | 0 | 0 | APR/MAY/JUNE                  | 30 | 0  | 0  |